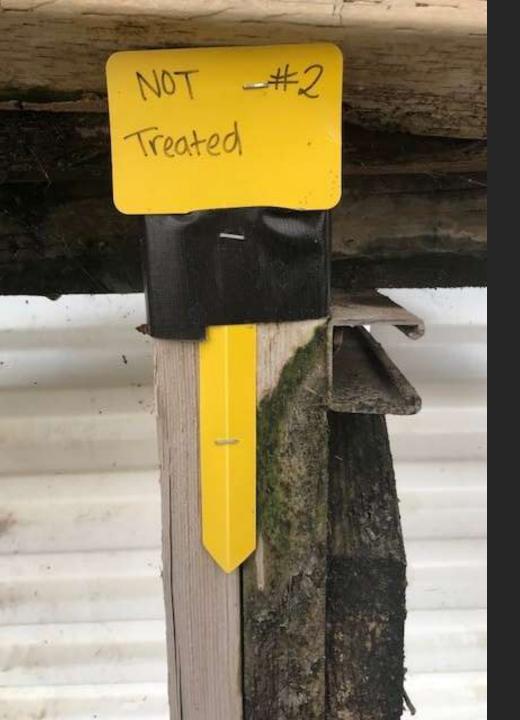

#### TEST TRIAL

Concrete flooring under greenhouse table cleaned and left untreated for 9 months.

#### TEST TRIAL

Greenhouse concrete pathway cleaned and not treated. Significant regrowth occurring.