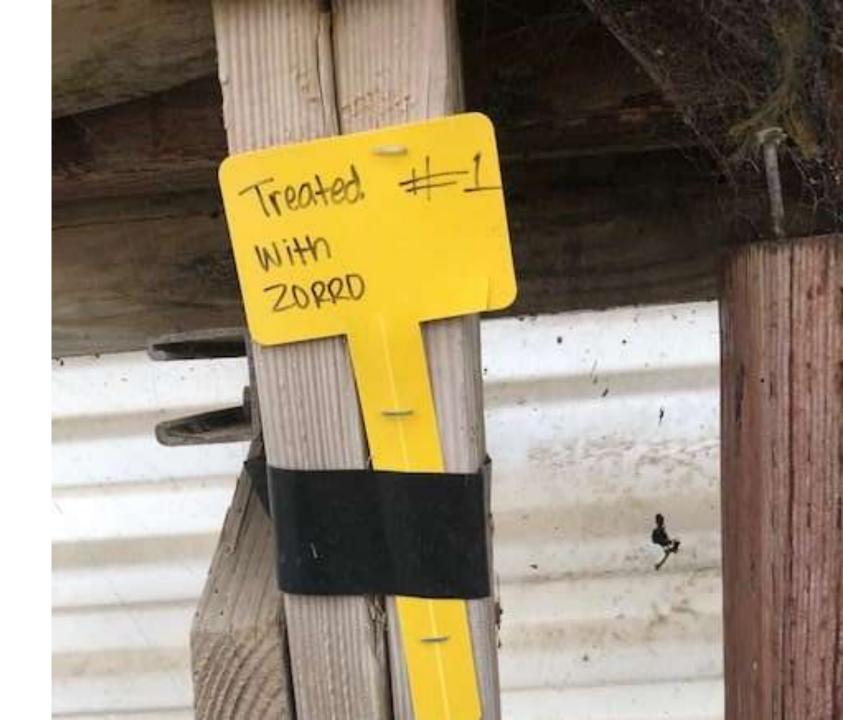

#### TEST TRIAL

Concrete flooring under greenhouse table cleaned and treated with Zorro Seal & Shield, No.

#### TEST TRIAL

Greenhouse concrete pathway cleaned and treated with Zorro Seal & Shield.

Nine months after application

(courtesy of Iwasaki Bros Nursery and Gardening)

Propagation greenhouses are a challenge to keep clean and clear of organic debris. ZORRO speaks for itself in these photos.