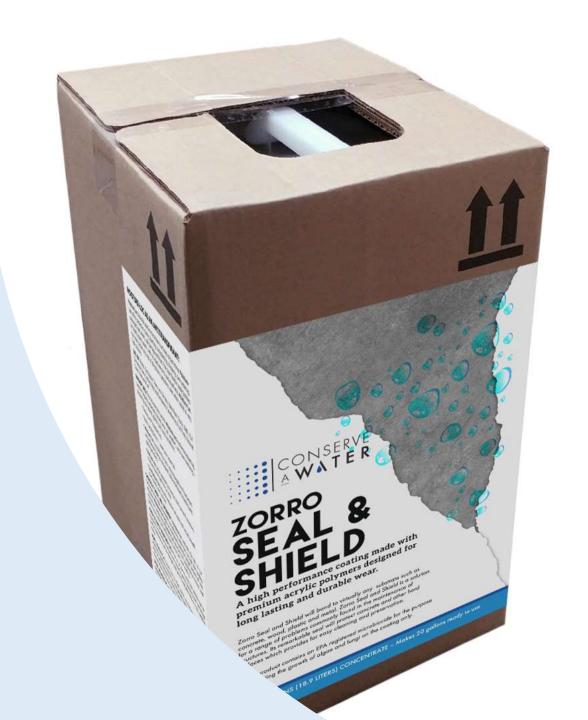

### **COVERAGE**

THIS DEPENDS ON THE SURFACE TO WHICH ZORRO IS APPLIED.

MORE POURUS – MORE PRODUCT
LESS POURUS – LESS PRODUCT
1800 sq ft to 2400 sq ft Ready to Use

#### ZORRO

## SEAL & SHIELD IS PACKAGED IN VARIOUS SIZES

- ONE QUART (READY TO USE)
- ONE GALLON CONCENTRATE
- FIVE GALLON JIB (JUG IN A BOX) CONCENTRATE
- 55 GALLON DRUM CONCENTRATE
- 275 GALLON TOTE CONCENTRATE