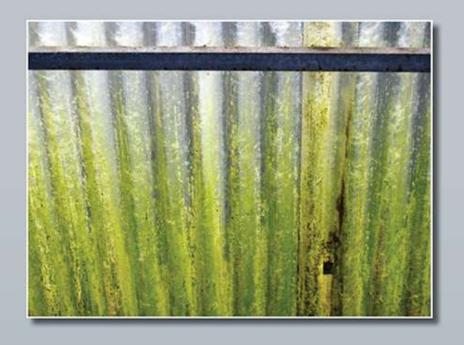

#### ZORRO WORKS ON POLYCARBONATE SIDING AND METAL FRAMES

TEST TRIAL COURTESY OF SURFACE NURSERY, GRESHAM, OR