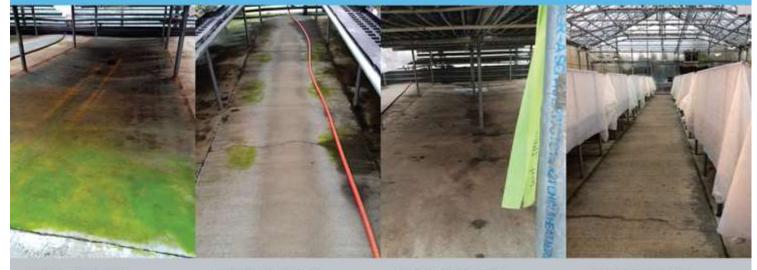

#### TEST TRIAL

Greenhouse concrete pathway cleaned and not treated. Significant regrowth occurring.

#### TEST TRIAL

Greenhouse concrete pathway cleaned and treated with Zorro Seal & Shield.

Nine months after application

(courtesy of Iwasaki Bros Nursery and Gardening)

Propagation greenhouses are a challenge to keep clean and clear of organic debris. ZORRO speaks for itself in these photos.