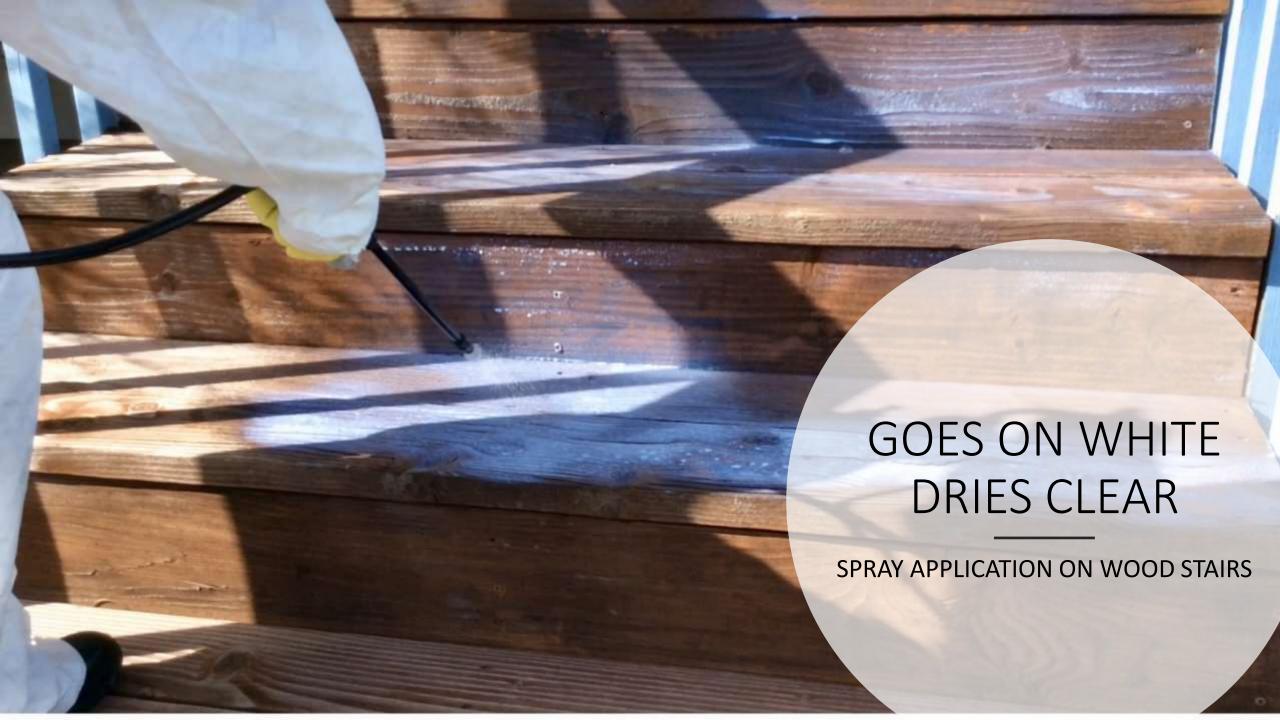

#### Easy Application - Goes on White and Dries to a Clear Invisible Film

**ZORRO Seal & Shield** Contains an EPA Registered Microbiocide for the Purpose of Resisting the Growth of Mold, Algae and Fungi on the Film Only

## Same stairs after ZORRO dries

Application was done with a garden sprayer on stairs that are constantly exposed to the elements.