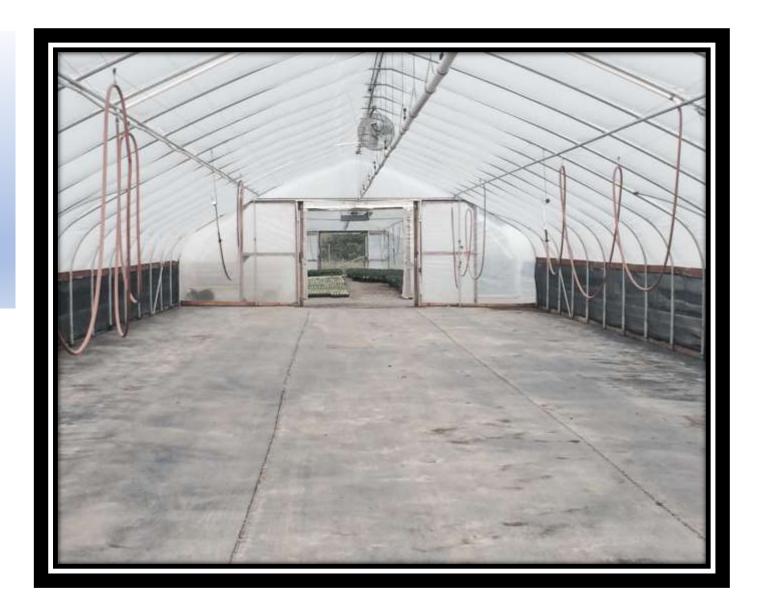

#### TEST TRIAL

Greenhouse concrete pathway cleaned and treated with Zorro Seal & Shield.

Nine months after application

(courtesy of Iwasaki Bros Nursery and Gardening)

Propagation greenhouses are a challenge to keep clean and clear of organic debris. ZORRO speaks for itself in these photos.