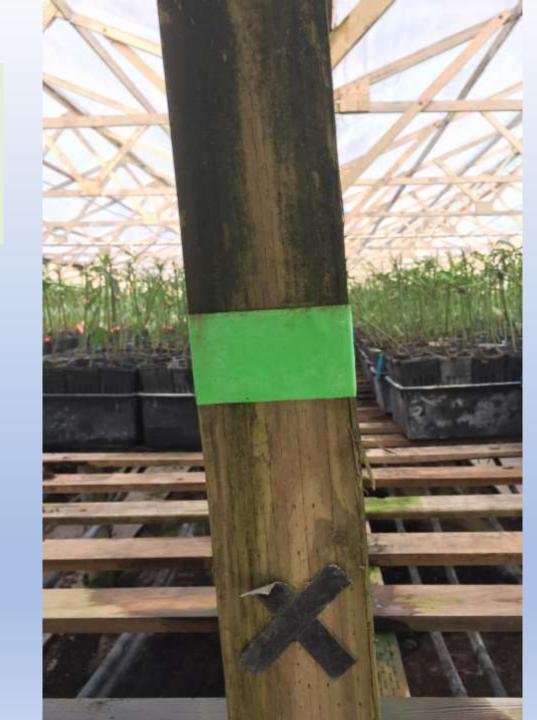

### LONGEST LIVING TEST RESULT

This picture was taken February, 2018 – more than 4 years after Zorro was applied. X marks the spot!

X

This Photo by Unknown Author is licensed under CC BY