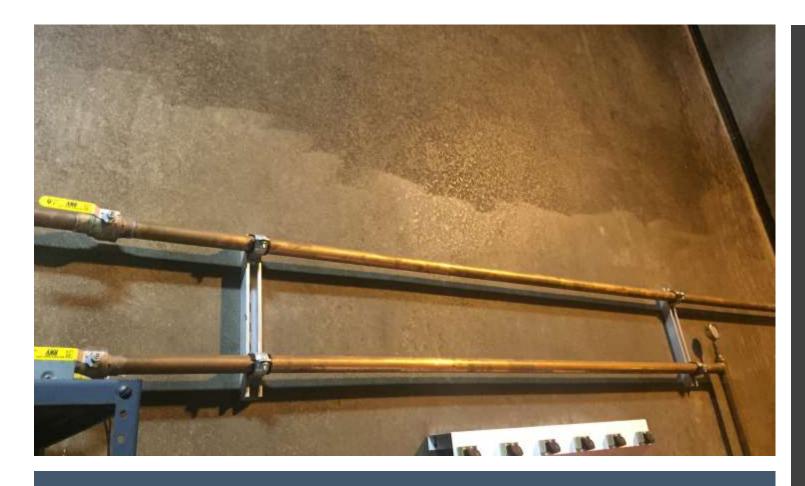

### LONGEST LIVING TEST RESULT

This picture was taken February, 2018 – more than 4 years after Zorro was applied. X marks the spot!

X

This Photo by Unknown Author is licensed under CC BY