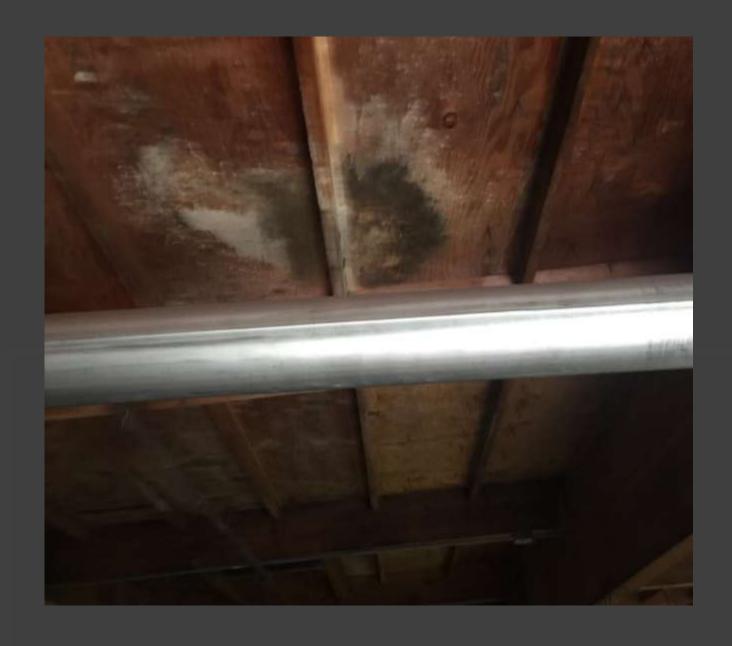

## **BLACK MOLD**

SURFACES SHOULD BE CLEANED AND SANITIZED PRIOR TO SEALING THE SUBSTRATE WITH ZORRO

Zorro was applied to the lower half of this vertical surface with a sponge mop. Larger facilities most always apply the product with a sprayer.