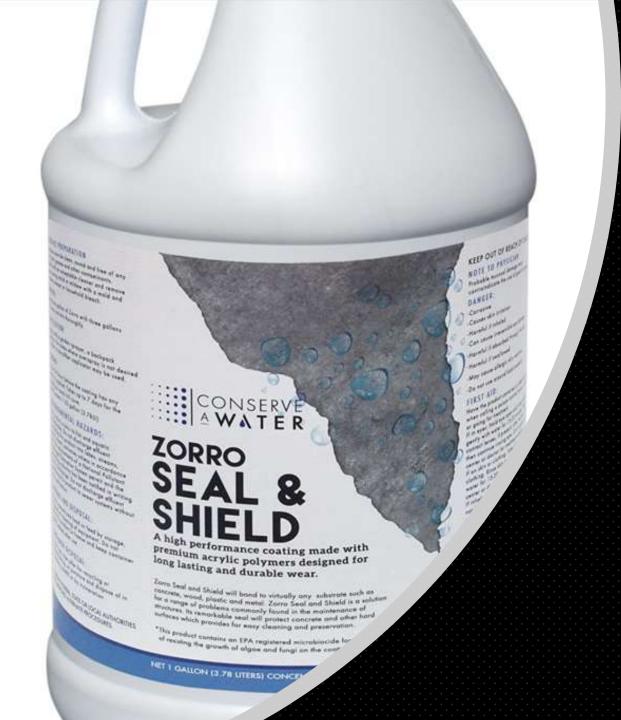

## ZORRO SEAL & SHIELD

A SUPERIOR POLYMER COATING FOR BUILDING RESTORATION AND CLEAN UP

#### Easy Application - Goes on White and Dries to a Clear Invisible Film

**ZORRO Seal & Shield** Contains an EPA Registered Microbiocide for the Purpose of Resisting the Growth of Mold, Algae and Fungi on the Film Only

### **ZORRO SEAL & SHIELD**

## SEAL & SHIELD IS PACKAGED IN VARIOUS SIZES

- ONE QUART (READY TO USE)
- ONE GALLON CONCENTRATE
- FIVE GALLON JIB (JUG IN A BOX) CONCENTRATE
- 55 GALLON DRUM CONCENTRATE
- 275 GALLON TOTE CONCENTRATE