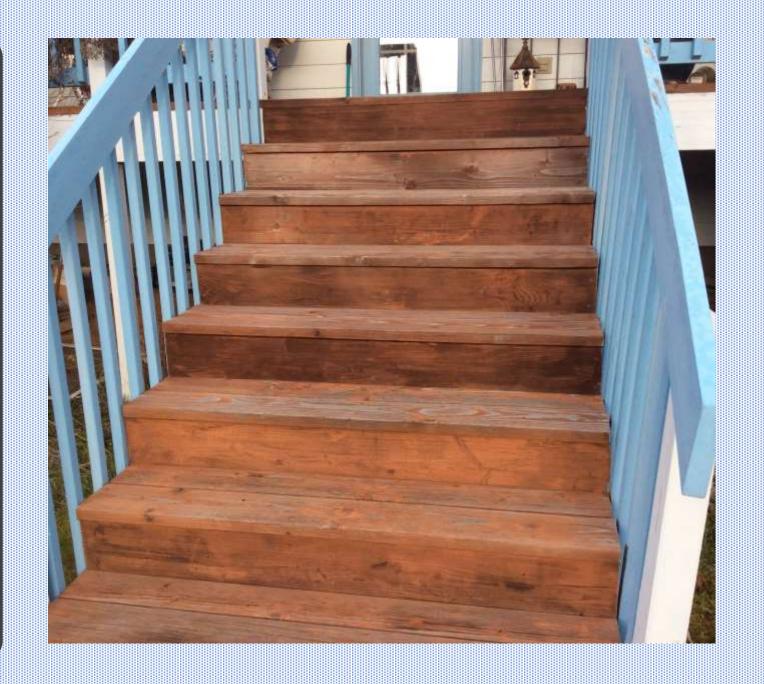

## Same stairs after ZORRO dries

Application was done with a garden sprayer on stairs that are constantly exposed to the elements.