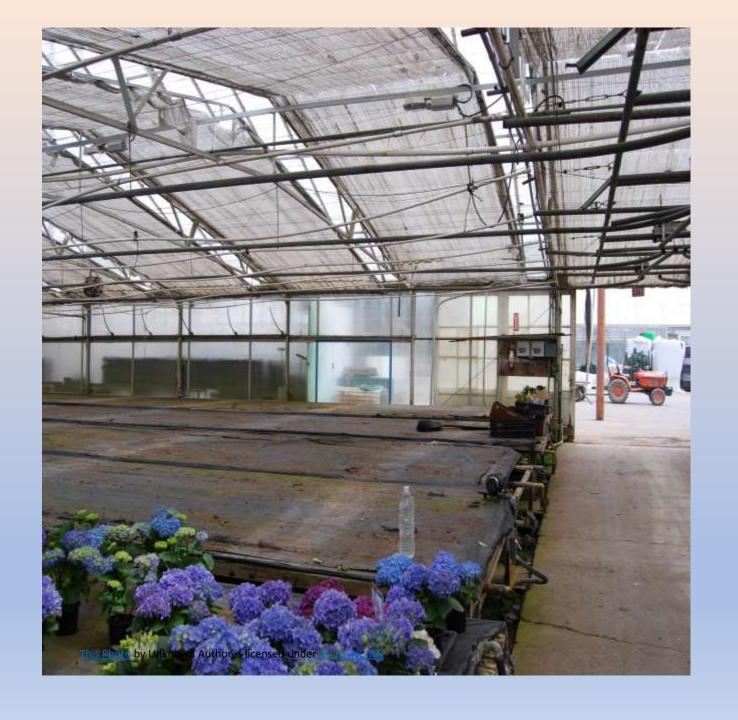

#### TEST TRIAL

Concrete flooring under greenhouse table cleaned and left untreated for 9 months.

#### TEST TRIAL

Greenhouse concrete pathway cleaned and not treated. Significant regrowth occurring.

#### TEST TRIAL

Concrete flooring under greenhouse table cleaned and treated with Zorro Seal & Shield, No.

#### TEST TRIAL

Greenhouse concrete pathway cleaned and treated with Zorro Seal & Shield.

Nine months after application

(courtesy of Iwasaki Bros Nursery and Gardening)

Propagation greenhouses are a challenge to keep clean and clear of organic debris. ZORRO speaks for itself in these photos.