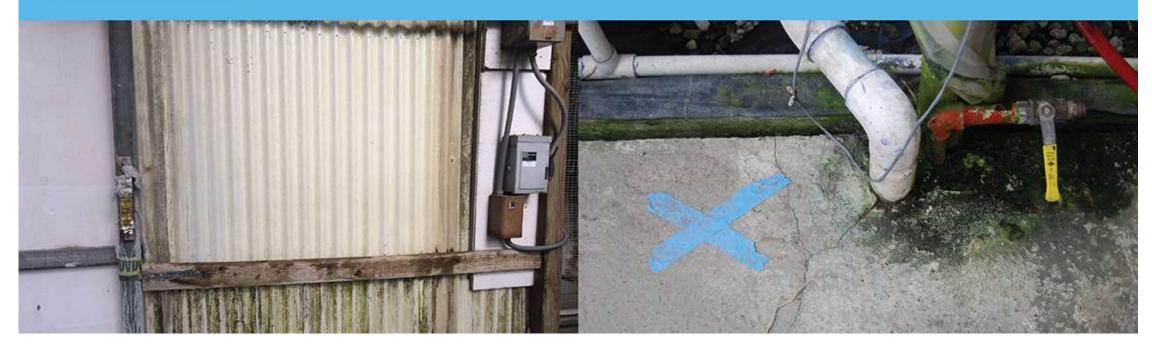

## **BLACK MOLD**

SURFACES SHOULD BE CLEANED AND SANITIZED PRIOR TO SEALING THE SUBSTRATE WITH ZORRO

Zorro was applied to the lower half of this vertical surface with a sponge mop. Larger facilities most always apply the product with a sprayer.

All types of application equipment can be utilized depending on the area you're going to seal.

Triple rinse equipment with water after use and don't leave ZORRO in your sprayers for extended periods of time. The polymers will dry and negatively effect your application apparatus.