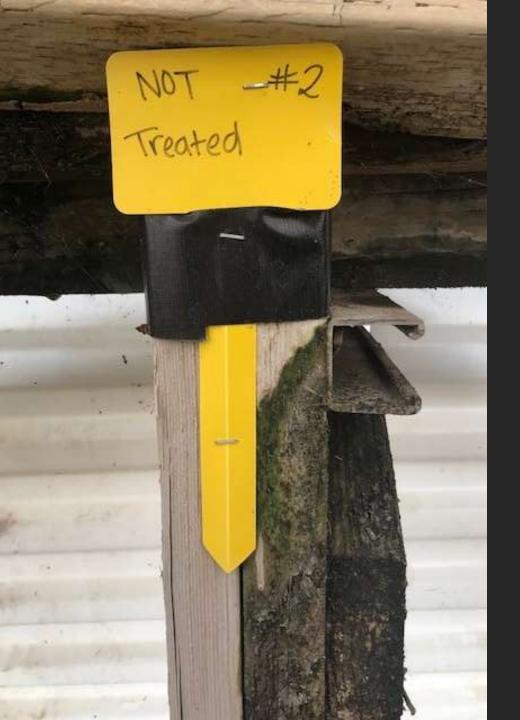

#### ZORRO WORKS ON POLYCARBONATE SIDING AND METAL FRAMES

TEST TRIAL COURTESY OF SURFACE NURSERY, GRESHAM, OR