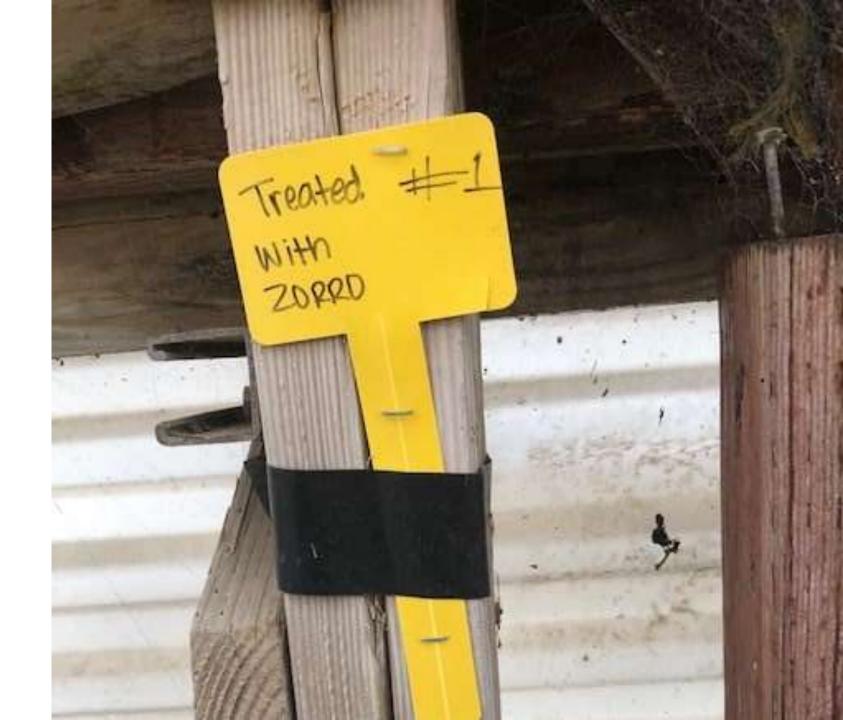

#### ZORRO WORKS ON POLYCARBONATE SIDING AND METAL FRAMES

TEST TRIAL COURTESY OF SURFACE NURSERY, GRESHAM, OR