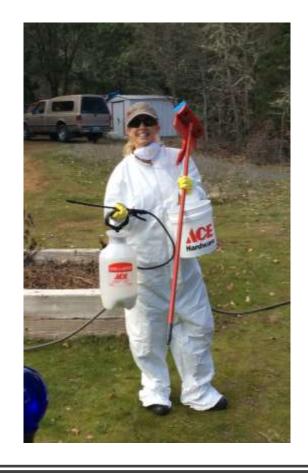

## DON'T APPLY PRODUCT WITHOUT SAFETY GEAR!

This woman is not too bright and I believe she was showing off!

SAFETY GOGGLES
RESPIRATOR
PROTECTIVE CLOTHI

SAFETY FIRST...VANITY NEVER!

Don't work around mold and algae with an acute respiratory infection. Keep your germs at home and protect your health!