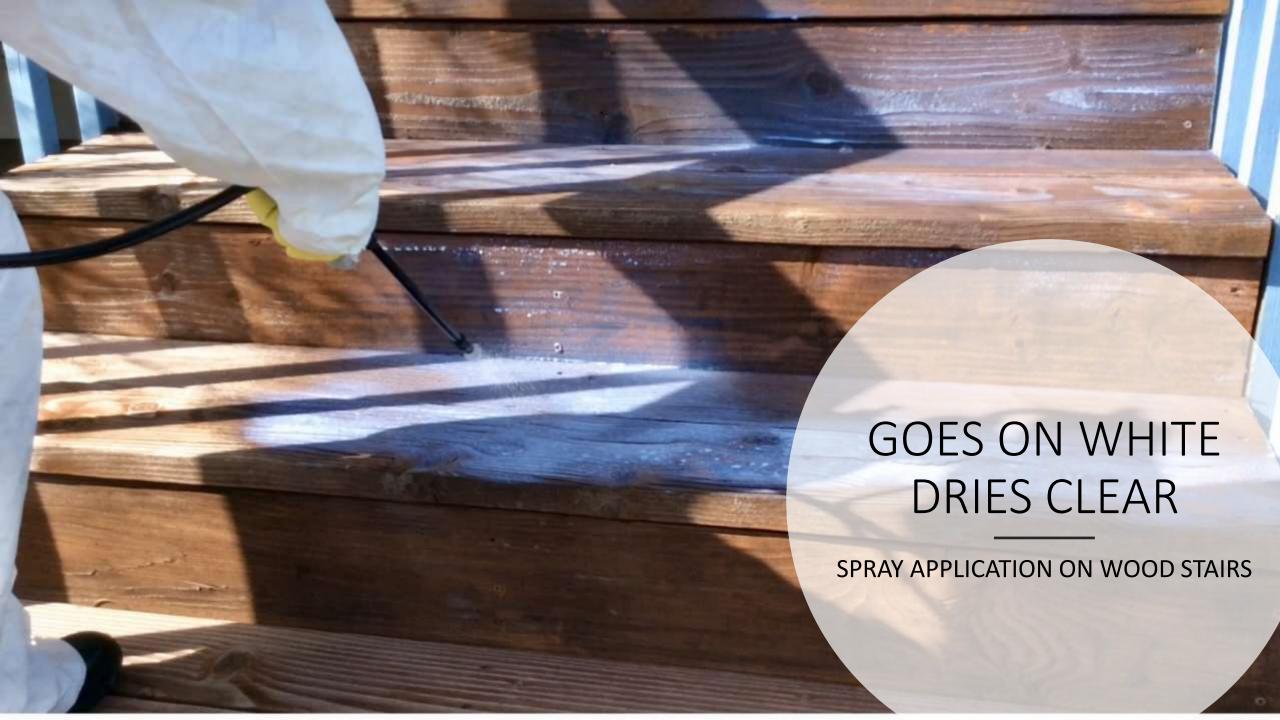

#### Easy Application - Goes on White and Dries to a Clear Invisible Film

**ZORRO Seal & Shield** Contains an EPA Registered Microbiocide for the Purpose of Resisting the Growth of Mold, Algae and Fungi on the Film Only

## EASY APPLICATION

The do's and don'ts of applying ZORRO